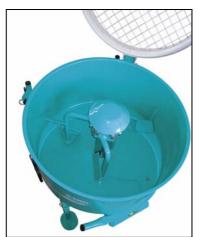

## **Advantages**

- Maximum safety for the operator: an electric device stops paddle rotation when the grid rises
- √ Ease in discharge operations and moving material thanks to the upper wheels and the extendable handles
- Homogeneous mix in short time using the forcedduty planetary mixing system with optimized profile paddles. No air is mixed with product
- High power, improved speed and reversible paddle rotation at any time ensure optimized mix also with difficult products to batch (semi-dry mixtures and tixotropic products)
- √ Adjustable discharge height, thanks to the extendible legs (max./min. 677/612 mm)

## Standard equipment

- Single-phase motor 230V/50Hz -Gearbox in oil bath and high performance Poly-V transmission belt
- Electric safety limit switch
- Switch with overheat safety system, insulation class IP 55, no-volt coil and IP67 plug
- Paddle rotation reversing gear
- Grid with bag-splitting blades
- extendable handles
- Lifting hooks
- Additional wheels

Forced-duty planetary system for a remarkable batch time reduction

Powerful and versatile, Mix 120 plus batches the most difficult products, both traditional and pre-mixed materials

Discharge opening (view from below)