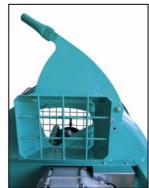

## **Advantages**

- Maximum safety for the operator: an electric device stops paddle rotation when the grid rises
- √ Ease in discharge operations and moving material thanks to the upper wheels and the extendable handles
- Homogeneous mix in short time using the forcedduty planetary mixing system with optimized profile paddles. No air is mixed with product
- High power, improved speed and reversible paddle rotation at any time ensure optimized mix also with difficult products to batch (semi-dry mixtures and tixotropic products)
- √ Adjustable discharge height, thanks to the extendible legs (max./min. 677/612 mm)

## Standard equipment

- Single-phase motor 230V/50Hz -Gearbox in oil bath and high performance Poly-V transmission belt
- Electric safety limit switch
- Switch with overheat safety system, insulation class IP 55, no-volt coil and IP67 plug
- Paddle rotation reversing gear
- Grid with bag-splitting blades
- extendable handles
- Lifting hooks
- Additional wheels