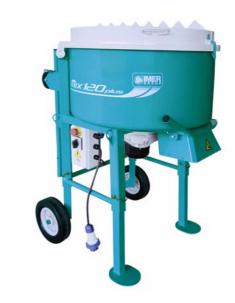

## MIX 120 plus

## Compact mixer with planetary mixing system

## **Advantages**

- Maximum safety for the operator: an electric device stops paddle rotation when the grid rises
- √ Ease in discharge operations and moving material thanks to the upper wheels and the extendable handles
- Homogeneous mix in short time using the forcedduty planetary mixing system with optimized profile paddles. No air is mixed with product
- High power, improved speed and reversible paddle rotation at any time ensure optimized mix also with difficult products to batch (semi-dry mixtures and tixotropic products)
- √ Adjustable discharge height, thanks to the extendible legs (max./min. 677/612 mm)

## Standard equipment

- Single-phase motor 230V/50Hz -Gearbox in oil bath and high performance Poly-V transmission belt
- Electric safety limit switch
- Switch with overheat safety system, insulation class IP 55, no-volt coil and IP67 plug
- Paddle rotation reversing gear
- Grid with bag-splitting blades
- extendable handles
- Lifting hooks
- Additional wheels